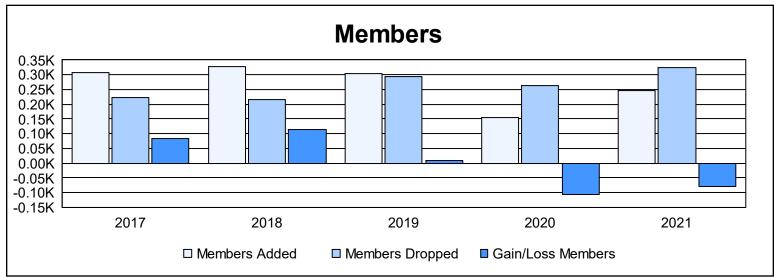

| Year      | New<br>Clubs | Dropped<br>Clubs | Gain/<br>Loss<br>Clubs | New<br>Members | Charter<br>Members | Reinstate<br>Members | Transfer<br>Members | Total<br>Member<br>Added | Total<br>Members<br>Dropped | Gain/<br>Loss<br>Members |
|-----------|--------------|------------------|------------------------|----------------|--------------------|----------------------|---------------------|--------------------------|-----------------------------|--------------------------|
| 2016-2017 | 5            | 2                | 3                      | 165            | 118                | 21                   | 2                   | 306                      | 223                         | 83                       |
| 2017-2018 | 1            | 0                | 1                      | 257            | 35                 | 34                   | 2                   | 328                      | 215                         | 113                      |
| 2018-2019 | 3            | 1                | 2                      | 189            | 91                 | 22                   | 1                   | 303                      | 295                         | 8                        |
| 2019-2020 | 1            | 1                | 0                      | 89             | 44                 | 14                   | 8                   | 155                      | 262                         | -107                     |
| 2020-2021 | 1            | 5                | -4                     | 177            | 59                 | 10                   | 2                   | 248                      | 326                         | -78                      |
| Average   | 2            | 2                | 0                      | 175            | 69                 | 20                   | 3                   | 268                      | 264                         | 4                        |