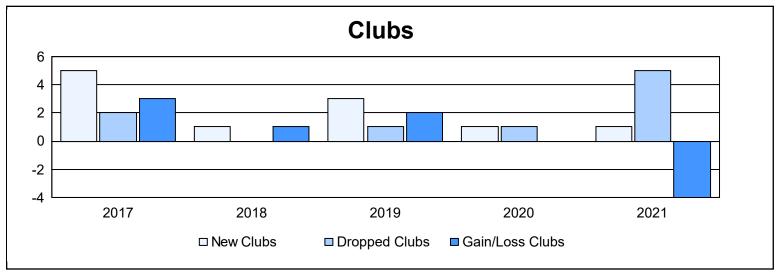

| Year      | New<br>Clubs | Dropped<br>Clubs | Gain/<br>Loss<br>Clubs | New<br>Members | Charter<br>Members | Reinstate<br>Members | Transfer<br>Members | Total<br>Member<br>Added | Total<br>Members<br>Dropped | Gain/<br>Loss<br>Members |
|-----------|--------------|------------------|------------------------|----------------|--------------------|----------------------|---------------------|--------------------------|-----------------------------|--------------------------|
| 2016-2017 | 5            | 2                | 3                      | 165            | 118                | 21                   | 2                   | 306                      | 223                         | 83                       |
| 2017-2018 | 1            | 0                | 1                      | 257            | 35                 | 34                   | 2                   | 328                      | 215                         | 113                      |
| 2018-2019 | 3            | 1                | 2                      | 189            | 91                 | 22                   | 1                   | 303                      | 295                         | 8                        |
| 2019-2020 | 1            | 1                | 0                      | 89             | 44                 | 14                   | 8                   | 155                      | 262                         | -107                     |
| 2020-2021 | 1            | 5                | -4                     | 177            | 59                 | 10                   | 2                   | 248                      | 326                         | -78                      |
| Average   | 2            | 2                | 0                      | 175            | 69                 | 20                   | 3                   | 268                      | 264                         | 4                        |